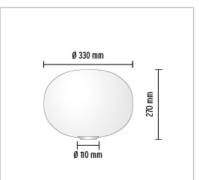

## **GLO-BALL BASIC 1**

| Mounting              | : Table                                                                                                                                                                                                                                                                                                                                                                                                                                 |
|-----------------------|-----------------------------------------------------------------------------------------------------------------------------------------------------------------------------------------------------------------------------------------------------------------------------------------------------------------------------------------------------------------------------------------------------------------------------------------|
| Lamps description     | : 1 x MAX 150W E27 HSGS                                                                                                                                                                                                                                                                                                                                                                                                                 |
| Environment           | : Indoor                                                                                                                                                                                                                                                                                                                                                                                                                                |
| Finish                | : White                                                                                                                                                                                                                                                                                                                                                                                                                                 |
| Technical description | : Table/desk lamp providing diffused light.<br>Diffuser consisting of an externally acidetched,<br>hand blown, flashed opaline glass and a die-cast<br>aluminum threaded ring nut with alodine plating<br>finish. 30% fiberglass reinforced injection-<br>molded polyamide base. Gray painted, die-cast<br>aluminum diffuser support.On the cable there is<br>the electronic dimmer which allows the<br>regulation of light brightness. |
| ELECTRICAL            |                                                                                                                                                                                                                                                                                                                                                                                                                                         |
| Emergency             | : Without                                                                                                                                                                                                                                                                                                                                                                                                                               |
| Switching             | : On the cable there is the electronic dimmer<br>which allows the regulation of light brightness<br>with a dial.                                                                                                                                                                                                                                                                                                                        |
| Voltage (V)           | : 220/240                                                                                                                                                                                                                                                                                                                                                                                                                               |
| PHYSICAL              |                                                                                                                                                                                                                                                                                                                                                                                                                                         |
| Supply                | : Power cord                                                                                                                                                                                                                                                                                                                                                                                                                            |
| Cord length(mm)       | : 1900                                                                                                                                                                                                                                                                                                                                                                                                                                  |
| Construction material | : Aluminum, Blown glass, Plastic                                                                                                                                                                                                                                                                                                                                                                                                        |
| Weight (kg)           | : 2,6                                                                                                                                                                                                                                                                                                                                                                                                                                   |
|                       |                                                                                                                                                                                                                                                                                                                                                                                                                                         |