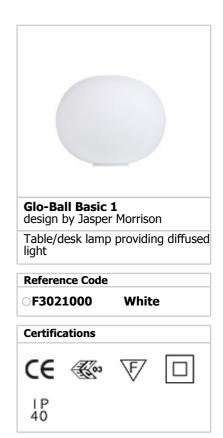

## **GLO-BALL BASIC 1**

| Mounting              | : Table                                                                                                                                                                                                                                                                                                                                                                                                                                 |
|-----------------------|-----------------------------------------------------------------------------------------------------------------------------------------------------------------------------------------------------------------------------------------------------------------------------------------------------------------------------------------------------------------------------------------------------------------------------------------|
| Lamps description     | : 1 x MAX 150W E27 HSGS                                                                                                                                                                                                                                                                                                                                                                                                                 |
| Environment           | : Indoor                                                                                                                                                                                                                                                                                                                                                                                                                                |
| Finish                | : White                                                                                                                                                                                                                                                                                                                                                                                                                                 |
| Technical description | : Table/desk lamp providing diffused light.<br>Diffuser consisting of an externally acidetched,<br>hand blown, flashed opaline glass and a die-cast<br>aluminum threaded ring nut with alodine plating<br>finish. 30% fiberglass reinforced injection-<br>molded polyamide base. Gray painted, die-cast<br>aluminum diffuser support.On the cable there is<br>the electronic dimmer which allows the<br>regulation of light brightness. |
| ELECTRICAL            |                                                                                                                                                                                                                                                                                                                                                                                                                                         |
| Emergency             | : Without                                                                                                                                                                                                                                                                                                                                                                                                                               |
| Switching             | : On the cable there is the electronic dimmer<br>which allows the regulation of light brightness<br>with a dial.                                                                                                                                                                                                                                                                                                                        |
| Voltage (V)           | : 220/240                                                                                                                                                                                                                                                                                                                                                                                                                               |
| PHYSICAL              |                                                                                                                                                                                                                                                                                                                                                                                                                                         |
| Supply                | : Power cord                                                                                                                                                                                                                                                                                                                                                                                                                            |
| Cord length(mm)       | : 1900                                                                                                                                                                                                                                                                                                                                                                                                                                  |
| Construction material | : Aluminum, Blown glass, Plastic                                                                                                                                                                                                                                                                                                                                                                                                        |
| Weight (kg)           | : 2,6                                                                                                                                                                                                                                                                                                                                                                                                                                   |
|                       |                                                                                                                                                                                                                                                                                                                                                                                                                                         |