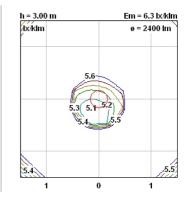

## **GLO-BALL BASIC 1**

| Mounting              | : Table                                                                                                                                                                                                                                                                                                                                                                                                                                 |
|-----------------------|-----------------------------------------------------------------------------------------------------------------------------------------------------------------------------------------------------------------------------------------------------------------------------------------------------------------------------------------------------------------------------------------------------------------------------------------|
| Lamps description     | : 1 x MAX 150W E27 HSGS                                                                                                                                                                                                                                                                                                                                                                                                                 |
| Environment           | : Indoor                                                                                                                                                                                                                                                                                                                                                                                                                                |
| Finish                | : White                                                                                                                                                                                                                                                                                                                                                                                                                                 |
| Technical description | : Table/desk lamp providing diffused light.<br>Diffuser consisting of an externally acidetched,<br>hand blown, flashed opaline glass and a die-cast<br>aluminum threaded ring nut with alodine plating<br>finish. 30% fiberglass reinforced injection-<br>molded polyamide base. Gray painted, die-cast<br>aluminum diffuser support.On the cable there is<br>the electronic dimmer which allows the<br>regulation of light brightness. |
| ELECTRICAL            |                                                                                                                                                                                                                                                                                                                                                                                                                                         |
| Emergency             | : Without                                                                                                                                                                                                                                                                                                                                                                                                                               |
| Switching             | : On the cable there is the electronic dimmer<br>which allows the regulation of light brightness<br>with a dial.                                                                                                                                                                                                                                                                                                                        |
| Voltage (V)           | : 220/240                                                                                                                                                                                                                                                                                                                                                                                                                               |
| PHYSICAL              |                                                                                                                                                                                                                                                                                                                                                                                                                                         |
| Supply                | : Power cord                                                                                                                                                                                                                                                                                                                                                                                                                            |
| Cord length(mm)       | : 1900                                                                                                                                                                                                                                                                                                                                                                                                                                  |
| Construction material | : Aluminum, Blown glass, Plastic                                                                                                                                                                                                                                                                                                                                                                                                        |
| Weight (kg)           | : 2,6                                                                                                                                                                                                                                                                                                                                                                                                                                   |
|                       |                                                                                                                                                                                                                                                                                                                                                                                                                                         |