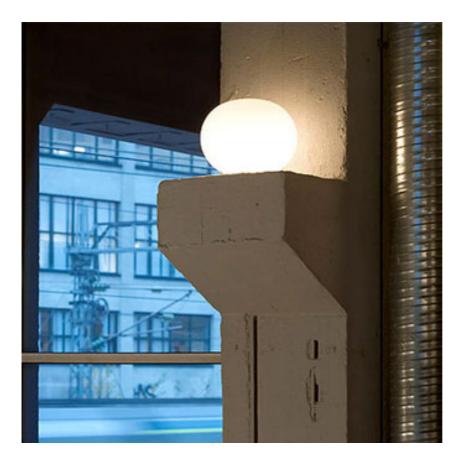

## **GLO-BALL BASIC 1**

| Mounting              | : Table                                                                                                                                                                                                                                                                                                                                                                                                                                 |
|-----------------------|-----------------------------------------------------------------------------------------------------------------------------------------------------------------------------------------------------------------------------------------------------------------------------------------------------------------------------------------------------------------------------------------------------------------------------------------|
| Lamps description     | : 1 x MAX 150W E27 HSGS                                                                                                                                                                                                                                                                                                                                                                                                                 |
| Environment           | : Indoor                                                                                                                                                                                                                                                                                                                                                                                                                                |
| Finish                | : White                                                                                                                                                                                                                                                                                                                                                                                                                                 |
| Technical description | : Table/desk lamp providing diffused light.<br>Diffuser consisting of an externally acidetched,<br>hand blown, flashed opaline glass and a die-cast<br>aluminum threaded ring nut with alodine plating<br>finish. 30% fiberglass reinforced injection-<br>molded polyamide base. Gray painted, die-cast<br>aluminum diffuser support.On the cable there is<br>the electronic dimmer which allows the<br>regulation of light brightness. |
| ELECTRICAL            |                                                                                                                                                                                                                                                                                                                                                                                                                                         |
| Emergency             | : Without                                                                                                                                                                                                                                                                                                                                                                                                                               |
| Switching             | : On the cable there is the electronic dimmer<br>which allows the regulation of light brightness<br>with a dial.                                                                                                                                                                                                                                                                                                                        |
| Voltage (V)           | : 220/240                                                                                                                                                                                                                                                                                                                                                                                                                               |
| PHYSICAL              |                                                                                                                                                                                                                                                                                                                                                                                                                                         |
| Supply                | : Power cord                                                                                                                                                                                                                                                                                                                                                                                                                            |
| Cord length(mm)       | : 1900                                                                                                                                                                                                                                                                                                                                                                                                                                  |
| Construction material | : Aluminum, Blown glass, Plastic                                                                                                                                                                                                                                                                                                                                                                                                        |
| Weight (kg)           | : 2,6                                                                                                                                                                                                                                                                                                                                                                                                                                   |
|                       |                                                                                                                                                                                                                                                                                                                                                                                                                                         |