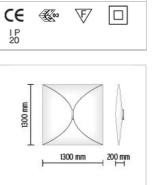

FL

| ABOUT US PRODUCTS DESIGNERS V               | YORLD PROJECTS FLOS POINTS WHERE TO BUY NE                                                                                                     | WS CONTACT | DOWNLOAD                                              | LOCAL SITES RELATED WEBSIT | ES LANGUAGES |
|---------------------------------------------|------------------------------------------------------------------------------------------------------------------------------------------------|------------|-------------------------------------------------------|----------------------------|--------------|
| Consumer Products  WALL AND C PRODUCT LAMPS | EILING + Ariette + 3                                                                                                                           |            |                                                       |                            |              |
| ARIETTE 3                                   |                                                                                                                                                |            |                                                       |                            |              |
| Mounting                                    | Ceiling and wall                                                                                                                               |            |                                                       |                            |              |
| Lamps description                           | 4 x MAX 40W E27 IAA/W                                                                                                                          |            |                                                       |                            |              |
| Environment                                 | Indoor                                                                                                                                         |            |                                                       |                            |              |
| Technical description                       | Wall or ceiling-mounted lamp providing diffused lig<br>Synthetic fabric diffuser. 30% fiberglass reinforced<br>polyamide ceiling/wall fitting. |            |                                                       |                            |              |
| ELECTRICAL                                  |                                                                                                                                                |            | 1                                                     |                            |              |
| Emergency                                   | Without                                                                                                                                        |            | Contraction of the second                             |                            |              |
| Voltage (V)                                 | 220/240                                                                                                                                        |            |                                                       |                            |              |
| PHYSICAL                                    |                                                                                                                                                |            | ARIETTE                                               | 3                          |              |
| Supply                                      | Terminal block                                                                                                                                 |            | design by T                                           | obia Scarpa in 1973        |              |
| Construction material                       | Fabric, Polyamide                                                                                                                              |            | Wall or ceiling-mounted lamp providing diffused light |                            |              |
| Weight (kg)                                 | 1,1                                                                                                                                            |            |                                                       |                            |              |