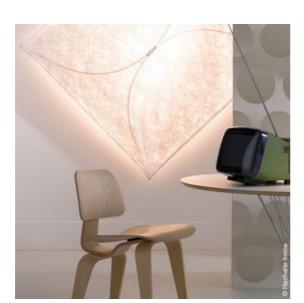

FL

| ABOUT US PRODUCTS DESIGNERS V               | YORLD PROJECTS FLOS POINTS WHERE TO BUY NE                                                                                                     | WS CONTACT | DOWNLOAD                                              | LOCAL SITES RELATED WEBSIT | ES LANGUAGES |
|---------------------------------------------|------------------------------------------------------------------------------------------------------------------------------------------------|------------|-------------------------------------------------------|----------------------------|--------------|
| Consumer Products  WALL AND C PRODUCT LAMPS | EILING + Ariette + 3                                                                                                                           |            |                                                       |                            |              |
| ARIETTE 3                                   |                                                                                                                                                |            |                                                       |                            |              |
| Mounting                                    | Ceiling and wall                                                                                                                               |            |                                                       |                            |              |
| Lamps description                           | 4 x MAX 40W E27 IAA/W                                                                                                                          |            |                                                       |                            |              |
| Environment                                 | Indoor                                                                                                                                         |            |                                                       |                            |              |
| Technical description                       | Wall or ceiling-mounted lamp providing diffused lig<br>Synthetic fabric diffuser. 30% fiberglass reinforced<br>polyamide ceiling/wall fitting. |            |                                                       |                            |              |
| ELECTRICAL                                  |                                                                                                                                                |            | 1                                                     |                            |              |
| Emergency                                   | Without                                                                                                                                        |            | Contraction of the second                             |                            |              |
| Voltage (V)                                 | 220/240                                                                                                                                        |            |                                                       |                            |              |
| PHYSICAL                                    |                                                                                                                                                |            | ARIETTE                                               | 3                          |              |
| Supply                                      | Terminal block                                                                                                                                 |            | design by T                                           | obia Scarpa in 1973        |              |
| Construction material                       | Fabric, Polyamide                                                                                                                              |            | Wall or ceiling-mounted lamp providing diffused light |                            |              |
| Weight (kg)                                 | 1,1                                                                                                                                            |            |                                                       |                            |              |