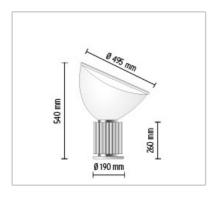

## **TACCIA LED**

| Mounting              | : Table/Floor                                                                                                                                                                                                                                                                                       |
|-----------------------|-----------------------------------------------------------------------------------------------------------------------------------------------------------------------------------------------------------------------------------------------------------------------------------------------------|
| Lamps description     | : 1 REMOTE PHOSPHOR LED 2700K 700lm -<br>CRI95 - 24W - 60°                                                                                                                                                                                                                                          |
| Environment           | : Indoor                                                                                                                                                                                                                                                                                            |
| Finish                | : Anodized aluminum, Black                                                                                                                                                                                                                                                                          |
| Technical description | : Table/floor lamp providing indirect and reflected light. Metal reflector with gloss white finish inside and white powder-coated outside. Adjustable hand-blown clear glass diffuser. Matte black or anodized silver extruded aluminum body. Nickel-plated and zaponvarnished polished steel base. |
| ELECTRICAL            |                                                                                                                                                                                                                                                                                                     |
| Emergency             | : Without                                                                                                                                                                                                                                                                                           |
| Voltage (V)           | : 230                                                                                                                                                                                                                                                                                               |
| PHYSICAL              |                                                                                                                                                                                                                                                                                                     |
| Supply                | : Power cord                                                                                                                                                                                                                                                                                        |
| Cord length(mm)       | : 2380                                                                                                                                                                                                                                                                                              |
| Construction material | : Aluminum, Glass                                                                                                                                                                                                                                                                                   |
| Weight (kg)           | : 11                                                                                                                                                                                                                                                                                                |
|                       |                                                                                                                                                                                                                                                                                                     |