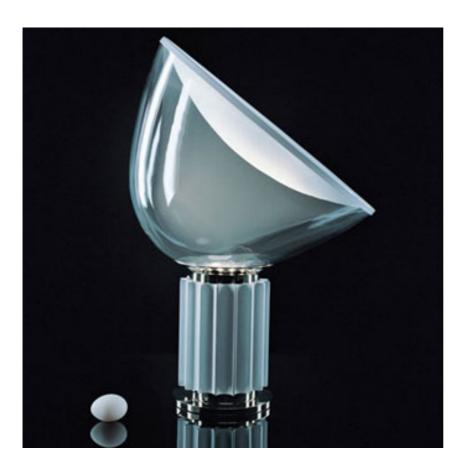

## **TACCIA LED**

| Mounting              | : Table/Floor                                                                                                                                                                                                                                                                                       |
|-----------------------|-----------------------------------------------------------------------------------------------------------------------------------------------------------------------------------------------------------------------------------------------------------------------------------------------------|
| Lamps description     | : 1 REMOTE PHOSPHOR LED 2700K 700lm -<br>CRI95 - 24W - 60°                                                                                                                                                                                                                                          |
| Environment           | : Indoor                                                                                                                                                                                                                                                                                            |
| Finish                | : Anodized aluminum, Black                                                                                                                                                                                                                                                                          |
| Technical description | : Table/floor lamp providing indirect and reflected light. Metal reflector with gloss white finish inside and white powder-coated outside. Adjustable hand-blown clear glass diffuser. Matte black or anodized silver extruded aluminum body. Nickel-plated and zaponvarnished polished steel base. |
| ELECTRICAL            |                                                                                                                                                                                                                                                                                                     |
| Emergency             | : Without                                                                                                                                                                                                                                                                                           |
| Voltage (V)           | : 230                                                                                                                                                                                                                                                                                               |
| PHYSICAL              |                                                                                                                                                                                                                                                                                                     |
| Supply                | : Power cord                                                                                                                                                                                                                                                                                        |
| Cord length(mm)       | : 2380                                                                                                                                                                                                                                                                                              |
| Construction material | : Aluminum, Glass                                                                                                                                                                                                                                                                                   |
| Weight (kg)           | : 11                                                                                                                                                                                                                                                                                                |
|                       |                                                                                                                                                                                                                                                                                                     |

**Taccia LED** design by Achille Castiglioni and Pier Giacomo Castiglioni

Table/floor lamp providing indirect and reflected light

| Reference Code |                    |
|----------------|--------------------|
| ⊕F6602004      | Anodised aluminium |
| ●F6602030      | Black              |
|                |                    |