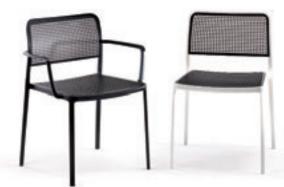

## PAINTED FRAME

Audrey, the eclectic seat combining aluminium and plastic and designed by Piero Lissoni is a versatile and contemporary chair which because of its simple, clean lines due to a special die-casting process is composed of only two parts and made without welding. It is multifunctional and adaptable to all uses indoor, outdoor, the home, office and contract - with its wonderfully rich range of combinations (about 50 in all). Audrey comes in either the chair or the armchair (with arms) version with seat and back in various colours of plastic and the aluminium frame has three versions: painted aluminium, painted white or painted black. This seat can also be used outdoors.