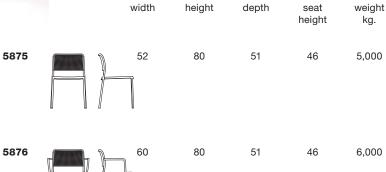

| packing | quantity | weight kg. | volume m <sup>3</sup> |
|---------|----------|------------|-----------------------|
| 5875    | 2        | 13,000     | 0,28                  |
| 5876    | 2        | 14,000     | 0,32                  |